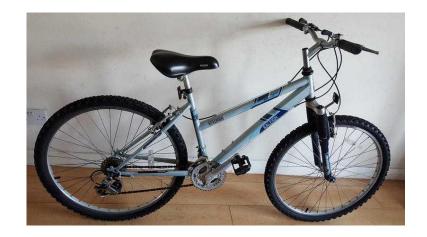

## Raleigh Ladies Mountain Bike. 21 speed. 26 inch wheels (Suit 15 yrs to Adult). (50 GB

Location West Midlands, West Midlands https://www.freeadsz.co.uk/x-460958-z

Raleigh Ladies Mountain Bike. 21 speed. 26 inch wheels (Suit: 15 yrs to Adult). Suit Rider Height approx: 5 foot 5 inch to 5 foot 9 inch tall. Suit Rider Height approx: (165 cm to 172 cm) Suit Rider Age approx: 15 years to Adult. ----------------- This has been maintained and serviced by a professional mechanic.

Condition: Everything working as it should. There are a few scuff marks and scratches to the paintwork and graphics. There is just a small amount of rust on some steel parts like screws, and bolts, but nothing too serious to affect the overall performance of the bike.

On this bike I have checked everything over as a mechanic would, This has had new gear and brake levers, and all the gear and brake cables have been changed.

----- Specifications: Colour: Blue Frame material: Hi Tensile Steel, Frame size: 17 inch. (S)