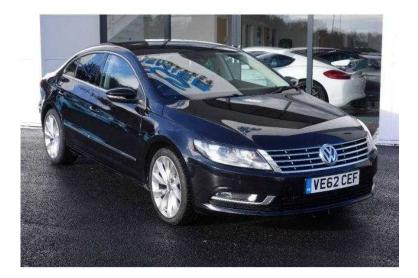

## Volkswagen CC 2012 (10,279 GBP)

Location East Midlands, Derbyshire https://www.freeadsz.co.uk/x-461012-z

£30 TAX + LEATHER TRIM + PARKING SENSORS + 1 OWNER SERVICE HISTORY, Black Full leather interior, Cruise Control, Parking Sensors, Front and Rear Ultrasonic Audible with Audio Volume Reduction when Activated and Optical Parking Display via Vehicles Audio System, Parking Sensor Ultrasonic Front and Rear, Heated Front Seats, 5in Colour Touch-Screen, Climate Control 2Zone Electronic Air Conditioning with Automatic Air Recirculation, Heat Insulating Rear Tinted Glass 65 Perc. Light Absorbing from B Pillar Backwards, Alloy Wheels, Four 8J x 18 Interlagos with 235/40 R18 ContiSeal (Self-Sealing) Tyres and Anti-Theft Wheel Bolts, Alloy Wheels 8J X 18in Interlagos, Dash-Mounted MP3 Compatible CD Player, SD Card Reader and AUX-in Socket for Connection to an External Multimedia Source. Multi Device Interface (MDI), Including USB and iPod Connection, Drivers Seat with Electric 6-Way Adjustment Including Lumbar Support, Heat Insulated Tinted Glass from B Pillar Back, Electric Windows, Front and Rear, Multifunction Computer, Tyre Pressure Loss Indicator, Displays Loss in Tyre Pressure, Electronic Parking Brake with Auto Hold Function and Hill Hold Control. BLACK, Secure any car with a £50.00 refundable holding deposit, £10,279 p/x welcome Alarm, Cruise Control, Electric