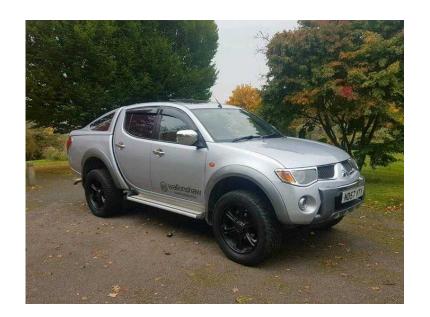

## 2007 MITSUBISHI L200 WALKINSHAW EDITION, 2.5TD 177BHP, 12 MONTHS MOT, LO

Location **West Midlands, West Midlands** 

https://www.freeadsz.co.uk/x-461037-z

JUST HAD 12 MONTHS MOT FROM ATS EURO MASTER WITH FULL MAJOR SERVICE WHICH INCLUDED A FULL HEALTH CHECK, ALSO NEW WATER PUMP, THERMO STAT, CAM BELT, COSTING £800.

EXTRAS: ELECTRIC WINDOWS, HEATED LEATHER SEATS, ELECTRIC SUNROOF, ELECTRIC MIRRORS, ELECTRIC WINDOWS, SRS AIR BAG, SIDE STEPS.

THIS TRUCK LOOKS AND DRIVES SUPERB, IT'S A REAL HEAD TURNER, TOP OF THE RANGE SPEC NOTHING COMES CLOSE TO THIS, MUST BE SEEN TO BE APPRECIATED!