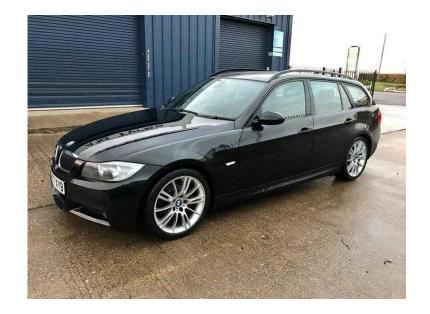

## **BMW 3 Series 2007 (6,995 GBP)**

Location **East of England, Cambridgeshire** https://www.freeadsz.co.uk/x-461072-z

2007 57 BMW 325i M Sport 5dr Touring Auto Estate, Sapphire black metallic, full black sports leather interior, pas, airbags, e/windows/mirrors, r/c/locking, push start, BMW Professional CD player, factory bluetooth, Aircon, climate control, trip computer, cruise control, 3 rear headrests, isofix, BMW telephone prep, AUX input, centre armrest, 18in Multi spoke alloys, 4 new tyres, front fog lights, 82,000 miles with full service history, MOT till March 2017, looks and drives amazing, for more info please call, any trial or inspection welcome, credit and debit cards accepted, finance available subject to status.