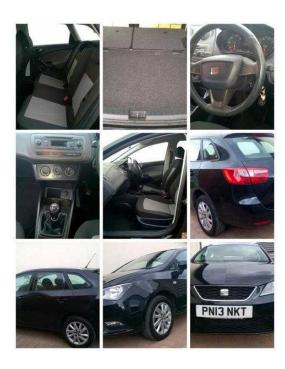

## **Seat Ibiza 2013 (6,450 GBP)**

Location **South East, Kent** https://www.freeadsz.co.uk/x-461162-z

Just been serviced for sale. FSH with SEAT main dealers. Services at 20k and 36k. 8 months MOT, £30 tax. Excellent condition, good acceleration, very nippy and fun to drive plus cheap mpg, lots of boot room; an amazing combination of features! SEAT roof racks and SEAT fitted mats included. Five seater 3 rear seat belts and with 60/40 folding rear seats that fold right down for maximum boot capacity. Remote central locking, Sound system with AUX in point for MPG with Steering Wheel mounted controls, Electric door mirrors, Lights on warning buzzer, Electric windows, Air conditioning, CD player, Height adjustable driver's seat, Folding rear seats, Child seat points (Isofix system), 15" Alloy Wheels, Power steering, Steering wheel rake adjustment, Traction control, Roof rails, Alarm, Immobiliser, Driver's airbags, Side airbags, Passenger