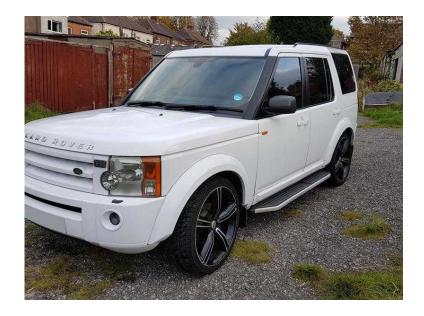

## Land Rover Discovery (80 GBP)

Location West Midlands, West Midlands https://www.freeadsz.co.uk/x-461232-z

同学家中国

RCL, 4 x E windows, E/mirrors, Front and Back Heated seats, A/C, Climate Control, Hands free, 7 seats, Radio/Cd, Tinted Windows, Adjustable steering, Cruise control, On board computer, 22" alloys, 2 New tyres, Height adjust suspension, Lexus lights, Side steps, Tow bar,;