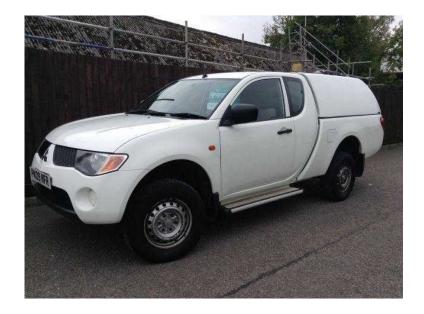

## Mitsubishi L200 2009 (6,495 GBP)

Location **East Midlands, Northamptonshire** https://www.freeadsz.co.uk/x-461282-z

Mitsubishi L200 4 Life Club Cab Pick Up, Finished In White, Full Service History, Air Conditiong, Electric Pack, Load Liner, Tow Bar, Rear Canopy, Very Good Condition Inside & Out, Drives Superb, Hpi Clear, Any Inspection Welcome... GREAT FINANCE OPTIONS AVAILABLE PLEASE CALL FOR MORE DETAILS... POSSIBLE SAME DAY DRIVE AWAY... 20 PICK UPS IN STOCK LOOK NO...