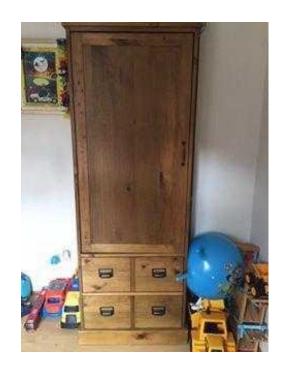

## **Next Single Wardrobe (50 GBP)**

Location **South East, East Sussex** https://www.freeadsz.co.uk/x-461334-z

Next single wardrobe with 2 drawer storage, collection only from Battle. Measurements W25.5in X H69.25in X D20.