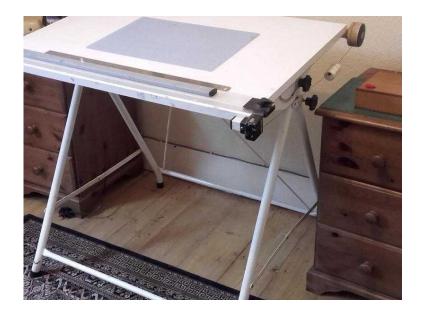

## Artist Drawing Board with Paralel Motion (35 GBP)

Location South East, East Sussex https://www.freeadsz.co.uk/x-461348-z

Large artist's drawing board with parallel motion. Good.

| •                                           |                                                                                          |                                                                                          | שמהיים                                                                                   | רשמעניים                                                                                 |                                                                                          |                                                                                          |                                                                                          |                                                                                          | רשיינש                                                                                   |
|---------------------------------------------|------------------------------------------------------------------------------------------|------------------------------------------------------------------------------------------|------------------------------------------------------------------------------------------|------------------------------------------------------------------------------------------|------------------------------------------------------------------------------------------|------------------------------------------------------------------------------------------|------------------------------------------------------------------------------------------|------------------------------------------------------------------------------------------|------------------------------------------------------------------------------------------|
|                                             |                                                                                          |                                                                                          |                                                                                          |                                                                                          |                                                                                          |                                                                                          |                                                                                          |                                                                                          |                                                                                          |
| Artist Drawing Board with<br>Paralel Motion | Artist Drawing Board with<br>Paralel Motion<br>https://www.freeadsz.co.uk/x-4613<br>48-z |