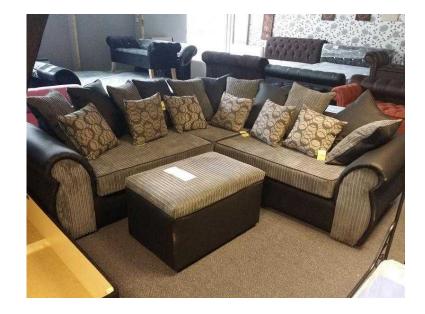

## corner suite (499 GBP)

Location **North, Lancashire** https://www.freeadsz.co.uk/x-461354-z

new helix corner suite with large storage box and matching baby chair was £799 will except &pound

|          | corner                                    | suite          |
|----------|-------------------------------------------|----------------|
|          | https://www.freeadsz.co.uk/x<br>54-z      | -4613          |
|          | corner                                    | suite          |
| <b>i</b> | corner                                    | suite          |
|          | corner  thtps://www.freeadsz.co.uk/x 54-z | suite<br>-4613 |
|          | corner                                    | suite          |
|          | https://www.freeadsz.co.uk/x<br>54-z      | -4613          |
|          | corner                                    | suite          |
|          | https://www.freeadsz.co.uk/x<br>54-z      | -4613          |
|          | corner                                    | suite          |
|          | https://www.freeadsz.co.uk/x<br>54-z      | -4613          |
|          | corner                                    | suite          |
|          | https://www.freeadsz.co.uk/x<br>54-z      | -4613          |
|          | corner                                    | suite          |
|          | https://www.freeadsz.co.uk/x<br>54-z      | -4613          |
|          | corner                                    | suite          |
|          | https://www.freeadsz.co.uk/x<br>54-z      | -4613          |
|          | corner                                    | suite          |
|          | https://www.freeadsz.co.uk/x<br>54-z      | -4613          |