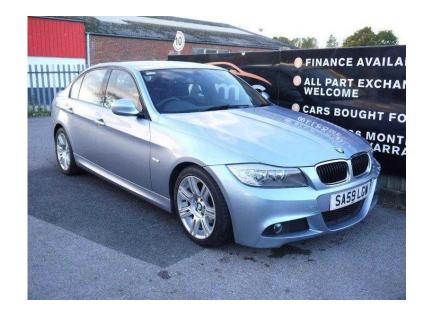

## **BMW 3 Series 2009 (8,490 GBP)**

Location **South East, West Sussex** https://www.freeadsz.co.uk/x-461454-z

Metallic Blue, 3 owners, Service history, Black Part suede interior, Auto Start-Stop (MSA), Air Conditioning, Automatic with Two - Zone Control, Park Distance Control (PDC), Rear, Cruise Control, 17in Light Alloy V - Spoke Style 285 with 225/45 R17 Run - Flat Tyres, On - Board Computer (OBC), Alarm System (Thatcham 1), BMW Professional Radio with Single CD Player (with MP3 Playback Capability) and Auxiliary Input Point for Auxiliary Playing Devices, Start - Stop Button, Anti - Whiplash Front Head Restraints, Tyre Puncture Warning System (TPWS), Electric Windows - Front and Rear, with Open/Close Fingertip Control. 5 seats, Ã, £8,490 p/x