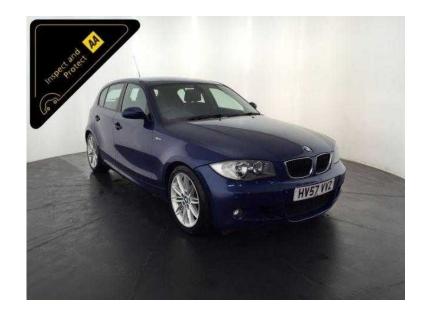

## **BMW 1 Series 2007 (30 GBP)**

Location **East Midlands, Leicestershire** https://www.freeadsz.co.uk/x-461463-z

Metallic Blue, AA INSPECTED PLUS AA 3 MONTH WARRANTY, Last serviced on 20/10/2015 at 170,949 miles, 5 seats, Service History, 177 BHP, 12 Months Road Tax Is £110, The Specification Includes: 17" Alloy Wheels, Front And Rear Parking Sensors, Stop/Start Technology, Half Black Leather Interior, Digital Dual Zone Climate Control, Cruise Control, Cd Stereo System, 6 Speed Manual Gearbox, Value Financing Options Available, Great Value, Fixed Prices. £3,000 p/x welcome Cruise