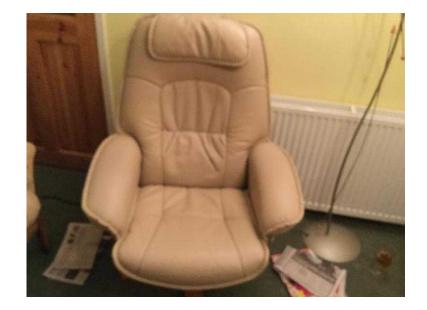

## **Swivel reclining chair (30 GBP)**

Location **East of England, Cambridgeshire** https://www.freeadsz.co.uk/x-461495-z

Beige reclining swivel chair H: 42 inches w: 31 inches d: 28 inches Excellent condition