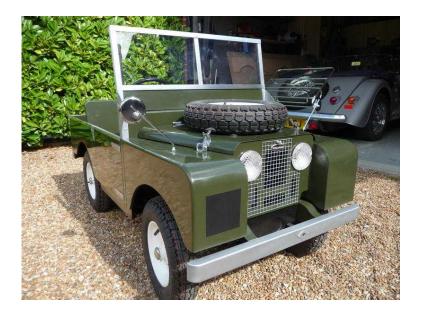

## Toylander Series 1 Land Rover electric child039s car. (2,750 GBP)

Location **South East, East Sussex** https://www.freeadsz.co.uk/x-461537-z

Constructed by myself to a very high standard using only new materials and components. This is a Land Rover in miniature! It has forward & reverse, speed control, brakes, lights, horn & parking brake. The windscreen & tailgate fold down as does the seat back so that an adult can have a play! There is also a bonnet lock to keep out inquisitive little fingers! It is driven by 2 12volt motors on the rear wheels and is powered by twin 12volt batteries. It has sufficient power to carry up to 1 adult and 3 children and will run for between 4 to7 hours (depending on terrain) on a single charge and comes with a new 12/24volt battery charger In use, it is completely silent (apart from the squeals of delight!) It is finished in authentic Land Rover Bronze Green cellulose , is brand new & unused. With a little maintenance and care it will give some lucky children years of fun & pleasure (as well as being the envy of their!)