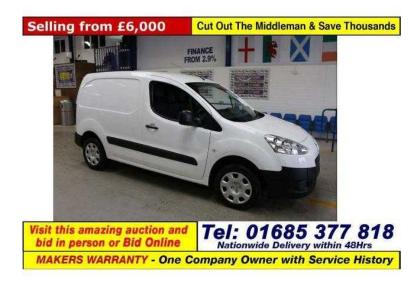

## Peugeot Partner 2014 (60 GBP)

Location Wales, Mid Glamorgan https://www.freeadsz.co.uk/x-461601-z

SELLING AT AUCTION FROM £6000 to £6500, WWW.AUCTIONEERS.CO.UK 2014 64 PEUGEOT PARTNER 850 1.6HDI VAN (GUIDE PRICE), Extras: Ply Lining, Air Conditioning, Side Door, CD Player, Electric Windows, Electric Mirrors, Power Steering, Remote Locking, DIRECT COMPANY / COUNCIL / POWER INDUSTRY / FIRE SERVICE / HEALTH AUTHORITY, MOST WITH SERVICE HISTORY, FREE WARRANTIES ON MOST VEHICLES VISIT WWW.AUCTIONEERS.CO.UK Power Steering, Air Conditioning, Electric Windows, CD Player, Electric