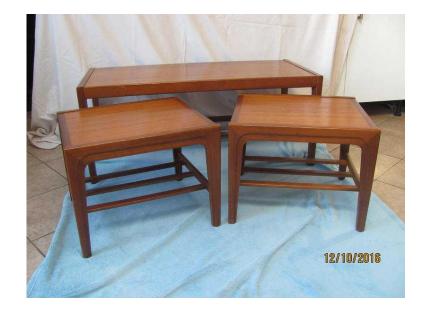

## nest of 3 tables (40 GBP)

Location **South East, East Sussex** https://www.freeadsz.co.uk/x-461736-z

1970's nest of tables in good but used condition(owned from new)large table size 100cms long,41cms high,43cms deep.can deliver.