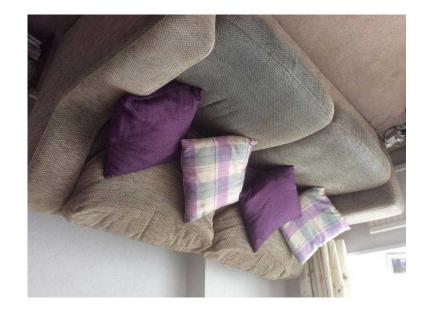

## 3 seater sofa

Location **South East, East Sussex** https://www.freeadsz.co.uk/x-461738-z

light brown / sable tweed mix 194cm in length, 94cm in depth and 83cm in height. A nice comfy sofa but one spring has broken at one.