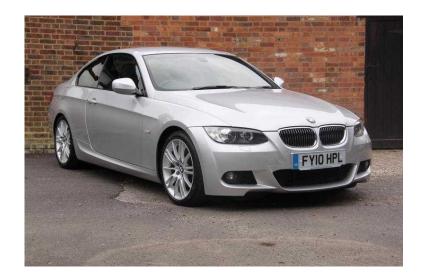

## **BMW 3 Series 2010 (130 GBP)**

网络沙门

Location **South East, East Sussex** https://www.freeadsz.co.uk/x-461791-z

BMW 325 Sport Automatic Coupe, Titan Silver with Black Dakota leather. 47500 miles with full BMW dealer service history with bills to show work carried out in 2010/13/15 and 2016. Specification includes M Sport package,heated leather sports seats,lsofix child seat attachment system,rear parking sensors,auto lights and wipers,auto air conditioning,xenon headlights with washers,and BMW Professional stereo with Hi Fi package. We have prepared this car to a very high standard, including refurbishing the alloy wheels. All our cars come with an RAC warranty, which can be extended for up to 2 years at additional cost. We welcome your car as part exchange and will always help you find the best way to finance your purchase. Andrew Shipp Autos are based 5 miles south of Horsham in West Sussex. Please contact Andrew on 01403 865645 01403 8656...(click to reveal full phone number) to arrange a viewing and test