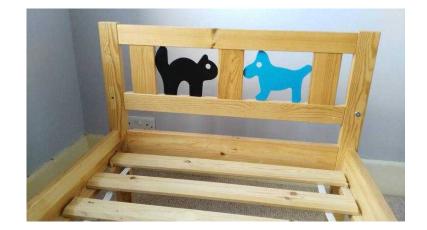

## **Ikea Toddler Bed**

Location **South East, West Sussex** https://www.freeadsz.co.uk/x-461974-z

Ikea toddler bed (or young child), one replaced slat but generally good condition - plenty of life left in it yet! Mattress available if needed but will need covering. Dimensions: L166cm x W77.5 x H67.