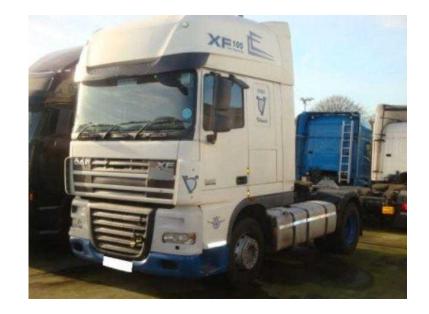

## **DAF XF**

Location Northern Ireland, County Down https://www.freeadsz.co.uk/x-462120-z

2008 Daf XF105 460 4x2 Super Space, Tractor Unit, Manual Gearbox, Twin Tanks, Double.

| DAF                                    | ¥    |
|----------------------------------------|------|
| https://www.freeadsz.co.uk/x-/<br>20-z | 1621 |
| DAF                                    | ¥    |
| https://www.freeadsz.co.uk/x-/<br>20-z | 1621 |
| DAF                                    | X    |
| https://www.freeadsz.co.uk/x20-z       | l621 |
| <br>DAF                                | ×    |
| https://www.freeadsz.co.uk/x-4<br>20-z | l621 |
| DAF                                    | ¥    |
| https://www.freeadsz.co.uk/x-/20-z     | 1621 |
| DAF                                    | ×    |
| https://www.freeadsz.co.uk/x-/<br>20-z | 1621 |
| DAF                                    | ×    |
| https://www.freeadsz.co.uk/x-/<br>20-z | 1621 |
| DAF                                    | ×    |
| https://www.freeadsz.co.uk/x<br>20-z   | l621 |
| DAF                                    | ×    |
| https://www.freeadsz.co.uk/x-/<br>20-z | 1621 |
| DAF                                    | ×    |
| https://www.freeadsz.co.uk/x-/<br>20-z | 1621 |