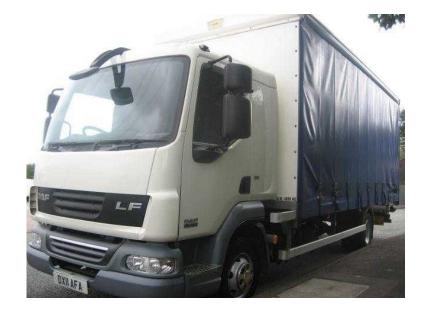

## **DAF LF 2011**

Location West Midlands, Shropshire https://www.freeadsz.co.uk/x-462142-z

Vehicle Make: DAF, Vehicle Model: LF45-160, Registration Year: 2011, MOT Expires: 31/05/2016, Body Type: Curtain Side, Cab Type: Sleeper, Price: £P.O