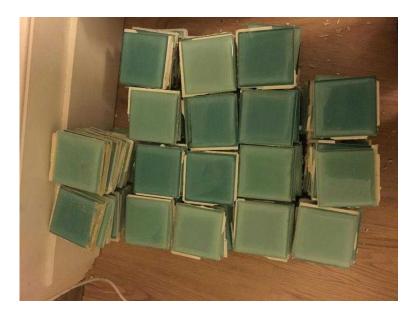

## **Turquoise Ceramic KitchenBathroom Tiles (10 GBP)**

South East, East Sussex https://www.freeadsz.co.uk/x-462159-z

Turquoise Ceramic Tiles removed from Kitchen area, complete squares 10cm x 10cm, 180 in total. Collection