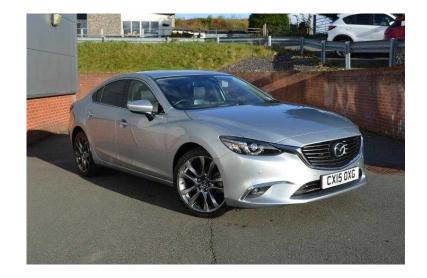

## Mazda Mazda6 2015 (17,995 GBP)

Location Wales, Gwynedd https://www.freeadsz.co.uk/x-462162-z

ABS, Air Bag, Immobiliser, Alarm, Remote Alarm, Traction Control, Central Locking, Remote Central Locking, Power Steering, Air Conditioning, Climate Control, Cruise Control, Full Leather, Heated Seats, Electric Seats, Trip Computer, CD Player, Electric Mirrors, Front Fog Lamps, Stability Control, Parking Sensors, Height Adjustable Seat, Memory Seats, Adjustable Steering Column, Powered Folding Mirrors, Curtain Airbags, Multi-function Steering Wheel, Xenon Headlamps, Auto Lighting, Rain-Sensing Wipers, Electric Handbrake, Brake Assist, Rear Headrests, Front Centre Armrest, Multiple Airbags, Comms Pack, Dual Climate Zones, Retractable Headrests, Automatic Electric Windows, Auto-dip Rearview, Radio, Privacy Glass, MP3 Player, Anti-Theft System, Colour SatNav, Child Locks, Folding Rear Seats, Head Restraints, Rear Armrest, Locking Wheel Nuts, Metallic Paintwork, Colour Coded Body, Lumbar Adjustment, iPod Connectivity, Bluetooth, Isofix, Bose, Keyless Entry, Push Button Start, Parking