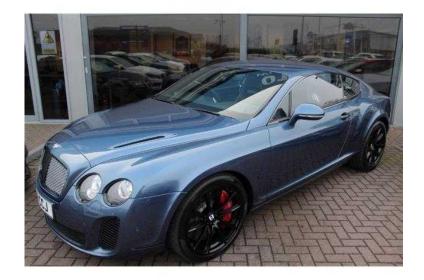

## **Bentley Continental Supersports 2011 (79,990 GBP)**

Location North, South Wirral https://www.freeadsz.co.uk/x-462204-z

CRYSTAL BLUE BENTLEY SUPERSPORTS HAVING COVERED 30000 MILES FROM NEW. Specification as follows, TV tuner, Rear view camera, 4 Seats, Infotainment system/satellite navigation/12 channel hi-fi, Power boot opening and closing, Massage Front Seats, Coming home controls (gate/garage door opener), Comfort seats, Bluetooth telephone connectivity, Bi-Xenon headlights and headlight washers, Breitling clock, Cruise Control, Heated Seats, Carbon fibre trim, Supersports embroidery 4 seats, Red brake calipers, Contrast stitching and piping In Blue, 6 CD autochanger in glovebox, Space saver spare wheel, 20" 10 Spoke supersports alloy wheels Dark tinted.