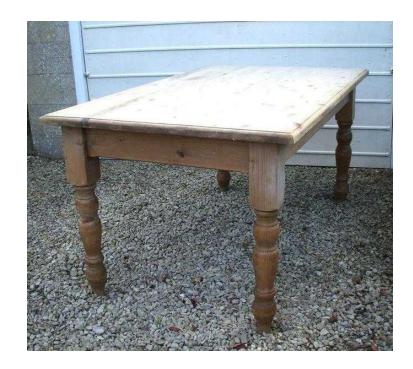

## Pine Kitchen Table (50 GBP)

Location **South West, Gloucestershire** https://www.freeadsz.co.uk/x-462330-z

Kitchen/Dining Table. Seats six. Unvarnished pine, scrubbed top. 60 inches (152 cm) x 37 inches (95).