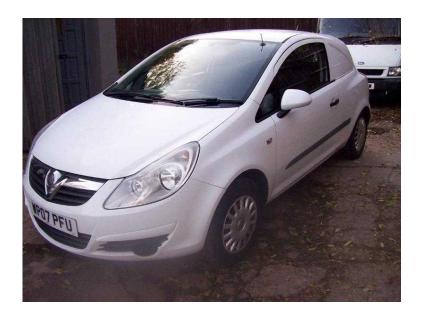

## Vauxhall Corsa 2007 (2,695 GBP)

East of England, Essex https://www.freeadsz.co.uk/x-462588-z

ONE OWNER BRITISH TELECOM FULL SERVICE HISTORY LAST SERVICE 64K GOOD CONDITION DRIVES WELL

ABS, Air Bag, Immobiliser, Central Locking, Power Steering, CD Player, Electric Mirrors, Cloth Upholstery, Bulkhead, Tailgate, No