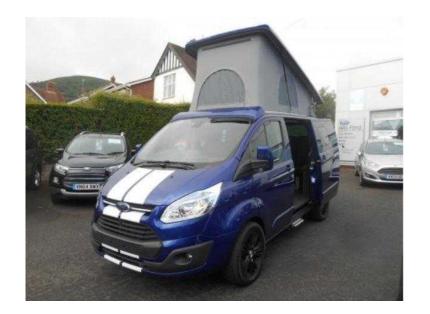

## Ford Terrier 2016 (48,095 GBP)

Location Yorkshire and the Humber, West Yorkshire https://www.freeadsz.co.uk/x-462686-z

This vehicle will be available to view at Hills Ford Malvern. This is their demo vehicle and will be available to purchase from the end of October 2015. Please feel free to contact the dealership if you would like more information about this vehicle or if you would like to check the status of upcoming demo vehicles. Vehicle Specification: This Ford Terrier is a Nero Sport Edition Model, 155PS, Elevating Roof however rather than being based on a Panther Black vehicle the Nero conversion is based on the Deep Impact Blue vehicle with white sport stripes. The wood colour in this vehicle is Black Gloss and the upholstrey is black leather. Extras on this vehicle: SMEV Mini Grill – (£300), Roof Bed – (£395), Sat Nav System – (£900), Fitted as standard on a Sport Model, 95w Solar Panel, Eberspacher Heater, Electric Step, Colour Coded Body & Sides, 18― Alloy Wheels, Rear Camera, Leather Interior, Rear Colour Coded Spoiler, Colour Coded Dress Up Kit, White Sport Stripes, 155PS Upgrade, The standard cost of a Sport Model – £46,500, This vehicle price including the extras – £48