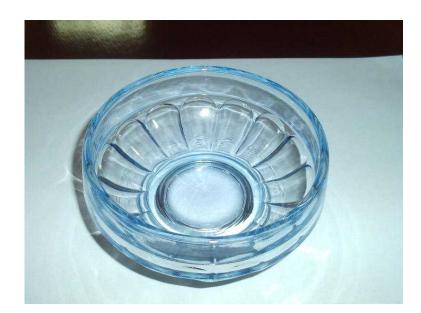

## Bagley pressed glass pale blue footed bowl and pressed glass candle holder (5 GBP)

Location West Midlands, West Midlands https://www.freeadsz.co.uk/x-462754-z

2 retro pressed glass items. Bagley blue glass footed bowl Queen's Choice pattern stamped registered design number 698049 11cm diameter 4.5cm high. Clear glass flower shaped candle holder/chamberstick 12cm diameter 4.5cm high. Both very good condition;