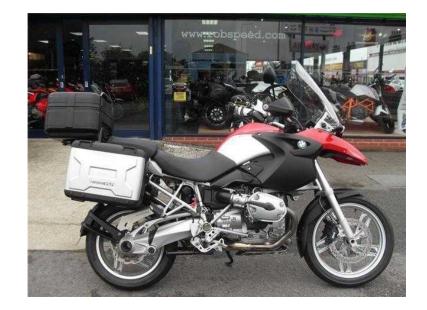

## BMW R1200 2006 (5,099 GBP)

Location Yorkshire and the Humber, North Humberside https://www.freeadsz.co.uk/x-462844-z

2006 06 reg BMW R1200GS, Red, FULL LUGGAGE, TALL SCREEN, IDEAL FOR TOURING, 3 owners, PART EXCHANGE WELCOME, FINANCE AND DELIVERY CAN BE ARRANGED, PLEASE RING FOR FULL DETAILS, WE WANT YOUR MOTORCYCLES, SCOOTERS AND MOPEDS, TOP PRICES PAID, CALL CHRIS ON 01472 268714 01472 2687...(click to reveal full phone number) , £5,099 p/x welcome, £ 5099