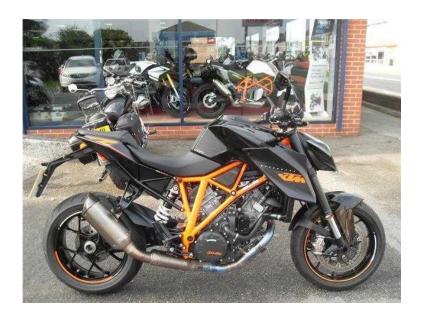

## KTM Super Duke 2013 (10,750 GBP)

Yorkshire and the Humber, North Humberside https://www.freeadsz.co.uk/x-462845-z

2013 63 reg KTM SUPERDUKE, Black, FSH, AKRAPOVIC EXHAUST, AMAZING MACHINE, 2 owners, PART EXCHANGE WELCOME, FINANCE AND DELIVERY CAN BE ARRANGED, PLEASE RING FOR FULL DETAILS, WE WANT YOUR MOTORCYCLES, SCOOTERS AND MOPEDS, TOP PRICES PAID, CALL CHRIS ON 01472 268714 01472 2687...(click to reveal full phone number), £10,750 p/x welcome, £ 10750