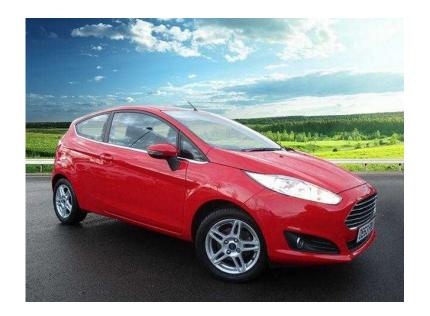

## Ford Fiesta 2013 (7,995 GBP)

Location **South East, Oxfordshire** https://www.freeadsz.co.uk/x-462879-z

Mileage 16,894 miles, Registered 2013, Registration OE63FRU, Fuel Type Petrol, Tax Band A, Tax Cost £0, Engine Size 1I, Fuel Consumption 65.7 mpg, Doors 3, Stock Number 6666031, Previous Owners N/A, Bodystyle Hatchback, Transmission Manual, Colour Red, Interior Trim Cloth Charcoal black, Exterior Colour