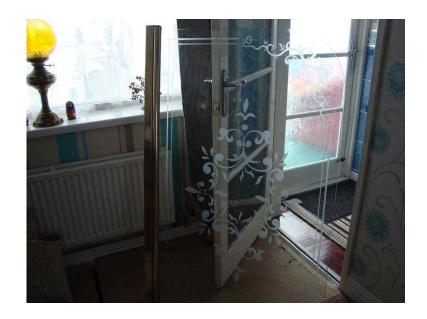

## **BATHROOM SHOWER SCREEN (30 GBP)**

Location Wales, Mid Glamorgan https://www.freeadsz.co.uk/x-462925-z

BATH SHOWER SCREEN WITH GOLD FITTINGS AND WHITE SCROLLS ON THE GLASS. COLLECTION

|    | BATHROOM SHOWER<br>SCREEN                 |
|----|-------------------------------------------|
|    | https://www.freeadsz.co.uk/x-4629<br>25-z |
|    | BATHROOM SHOWER<br>SCREEN                 |
|    | https://www.freeadsz.co.uk/x-4629<br>25-z |
|    | BATHROOM SHOWER<br>SCREEN                 |
|    | https://www.freeadsz.co.uk/x-4629<br>25-z |
|    | BATHROOM SHOWER<br>SCREEN                 |
| 影響 | https://www.freeadsz.co.uk/x-4629<br>25-z |
|    | BATHROOM SHOWER<br>SCREEN                 |
|    | https://www.freeadsz.co.uk/x-4629<br>25-z |
|    | BATHROOM SHOWER<br>SCREEN                 |
|    | https://www.freeadsz.co.uk/x-4629<br>25-z |
|    | BATHROOM SHOWER<br>SCREEN                 |
|    | https://www.freeadsz.co.uk/x-4629<br>25-z |
|    | BATHROOM SHOWER<br>SCREEN                 |
|    | https://www.freeadsz.co.uk/x-4629<br>25-z |
|    | BATHROOM SHOWER<br>SCREEN                 |
|    | https://www.freeadsz.co.uk/x-4629<br>25-z |
|    | BATHROOM SHOWER<br>SCREEN                 |
|    | https://www.freeadsz.co.uk/x-4629<br>25-z |