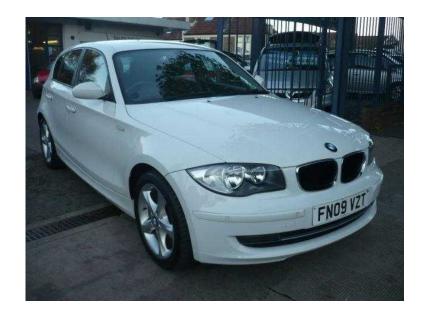

## **BMW 1 Series 2009 (7,499 GBP)**

Location Wales, Gwent https://www.freeadsz.co.uk/x-462988-z

BMW 1 series 118D SPORT 5dr finished in White (Manual), 69,000 miles with black cloth interior only 2 owners from new with service history. Features include Power Assisted Steering, Front and Side Airbags, Air Conditioning, Multi Function Steering Wheel, Colour Coded, Electric Windows, Sports Seats, Isofix System, CD Player, Electric Mirrors, Remote Locking, Immobiliser, Alloy Wheels, Rear Parking Sensors, Front Parking Sensors, Alarm. Only £7,499, Fantastic low rates of finance available. Includes 3 month comprehensive parts & labour warranty with an option to extend. Part exchange welcome. Please call 0117 9569393 0117 95693...(click to reveal full phone number) for more information on this vehicle. Immobiliser, Alarm, Air Conditioning, Electric Windows, CD Player, Electric Mirrors, Sports Seats, Multi function steering