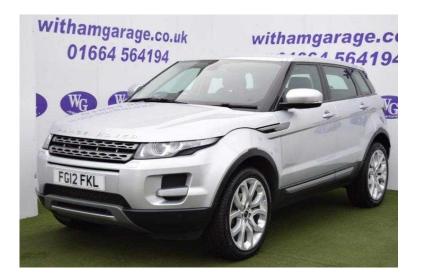

## Land Rover Range Rover Evoque 2012 (21,995 GBP)

Location **East Midlands, Lincolnshire** https://www.freeadsz.co.uk/x-463072-z

Immobiliser, Alarm, Traction Control, Remote Central Locking, Power Steering, Climate Control, Cruise Control, Full Leather, Heated Seats, Electric Windows, CD Player, Satellite Navigation, Electric Mirrors, Parking Sensors, Radio, Bluetooth, DAB, USB