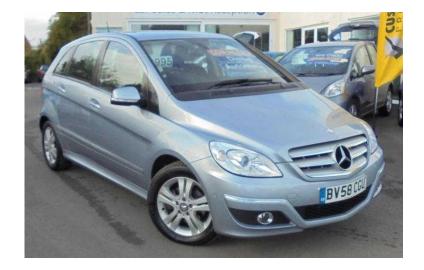

## Mercedes-Benz B Class 2008 (6,995 GBP)

Location Wales, Mid Glamorgan https://www.freeadsz.co.uk/x-463110-z

ABS, Immobiliser, Remote Central Locking, Power Steering, Climate Control, Cruise Control, Electric Windows, Trip Computer, CD Player, Front Fog Lamps, Parking Sensors, Powered Folding Mirrors, Multiple Airbags, Radio, Bluetooth, Low Mileage, Very Tidy Car, 2YR