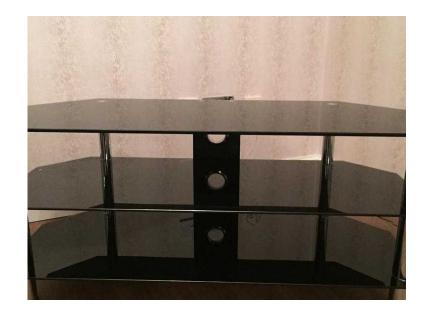

## TV Stand (40 GBP)

Location **South East, East Sussex** https://www.freeadsz.co.uk/x-463159-z

Black glass TV Stand. Height 47cm, Depth 45cm, Width 105cm. Very good

|                                  | 温繁    |                                  |       |                          |       |                                  |       |                          |       |                                  | 温馨    |                                  |       |                                  | 迴     |                                  |       |                                  |       |
|----------------------------------|-------|----------------------------------|-------|--------------------------|-------|----------------------------------|-------|--------------------------|-------|----------------------------------|-------|----------------------------------|-------|----------------------------------|-------|----------------------------------|-------|----------------------------------|-------|
| https://www.freeadsz.co.<br>59-z | マ     | https://www.freeadsz.co.<br>59-z | Ţ     | https://www.freeadsz.co. | Ţ     | https://www.freeadsz.co.<br>59-z | マ     | https://www.freeadsz.co. | マ     | https://www.freeadsz.co.<br>59-z | Ţ     | https://www.freeadsz.co.<br>59-z | 7     | https://www.freeadsz.co.<br>59-z | Ţ     | https://www.freeadsz.co.<br>59-z | マ     | https://www.freeadsz.co.<br>59-z | 7     |
| uk/x-4631                        | Stand | uk/x-4631                        | Stand | uk/x-4631                | Stand | uk/x-4631                        | Stand | uk/x-4631                | Stand | uk/x-4631                        | Stand | uk/x-4631                        | Stand | uk/x-4631                        | Stand | uk/x-4631                        | Stand | uk/x-4631                        | Stand |