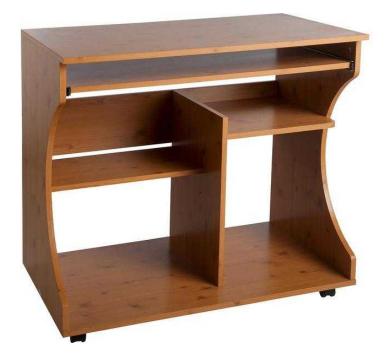

## **Computer pine trolley desk (25 GBP)**

Location **South East, East Sussex** https://www.freeadsz.co.uk/x-463167-z

Curved Computer Desk Trolley Bought at Argos no is 617/9447, only a few months old, Nearest offer information of this desk is Size H 76, W 80, D 48 cm fixed shelves adjustable shelf. Keyboard shelf with metal runners. Easy cable access. Mounted on.