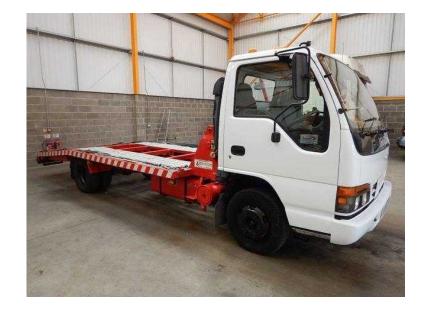

## Isuzu NPR 1998 (3,950 GBP)

Location **East Midlands, Northamptonshire** https://www.freeadsz.co.uk/x-463206-z

Registration Number R761 TKX, Chassis Number JAANPR65PV7101106, First Registered 01.01.1998, £3,950.00, Isuzu NPR Series Day Cab C/w Dual Passenger Seats. Isuzu 3.8 Litre 4 Cylinder Diesel Turbo Air To Air Charge Cooled Euro 2 Engine. (Manual Fuel Pump), Isuzu 5 Speed Syncromesh Manual Gearbox. Single Reduction Drive Axle. Steel Drive Axle Suspension. 16Ft Steel Beavertail Recovery Body C/w Manual Aluminium Loading Ramps And Lashing Rings. Electric Super Winch C/w Wander Lead. Body Mounted Loading Lights. Roof Mounted Amber Beacon Bar. Tow Ball C/w Electrical Susie Connector. PVCU Vertical Engine Air Intake. Spare Wheel And Carrier. N/s UPVC Storage Locker. Rear Cab Window. Interior Image, Fully Adjustable Drivers Seat C/w Seat Belt. Adjustable Steering Column. Dual Passenger Seat C/w Seat Belts. Electric Driver And Passenger Windows. Clarion RDS Radio/CD Player. Adjustable Headlamp Level Control. Pop Up Sunroof. Plated Weight: 6,200 Kgs. Design Weight: 6,200 Kgs. Vehicle Height: 2.3 Mtrs. Vehicle Width: 2.5 Mtrs. Vehicle Length: 7.2 Mtrs. Tested Until End December 2016. Mileage As Shown 393,907 Kms. #R761 TKX 1 #R761 TKX 2, #R761 TKX 3 #R761 TKX 4, #R761 TKX 5 #R761 TKX 6, #R761 TKX 7, Adjustable Steering