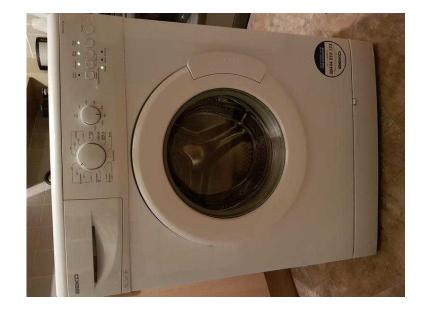

## washing machine beko (75 GBP)

Location North, South Wirral https://www.freeadsz.co.uk/x-464098-z

beko washing machine white
spotless, very clean and very good working order
can deliver for fuel cost
5kg load capacity
1200rpm maximum spin speed
Large porthole door
16 programmes including Mini 30
Slim depth for easy installation and flush finish with kitchen units
LED progress indicator lights
Automatic water level reduction for half load or small loads
Auto spin speed function
Manual spin speed reduction knob
stainless steel drum. 5\* rating