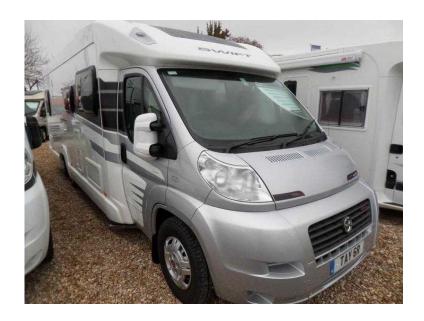

## Swift Bolero 722FB 2013 (42,995 GBP)

Location **South West, Somerset** https://www.freeadsz.co.uk/x-464384-z

For couples or families who want class-leading performance and comfortable living, the low profile Bolero range is the ultimate leisure vehicle. The two swivelling cab seats are ahead of two single side settee's which in the evenings convert into a double bed. To the rear is large wardrobe with storage shelves and a hanger rail across from a fixed double bed which has a large storage area below. To the rear is the full length washroom with the luxury of a separate shower cubicle.

Air Conditioning, CD Player, 4 Berth, Blinds, Awning, Swivel Front Seats, Heating, 4-Burner Hob, Oven, Grill, Double Bed, Hand Basin, Rear Washroom, Curtains, Microwave, Reversing camera, End Bedroom, Fixed Bed, Fridge Freezer, Tow Bar, Sat Dome, Full Size Cooker, Mid Side Kitchen, Front Lounge, Cruise Control, 2 Bench Seats, Shower