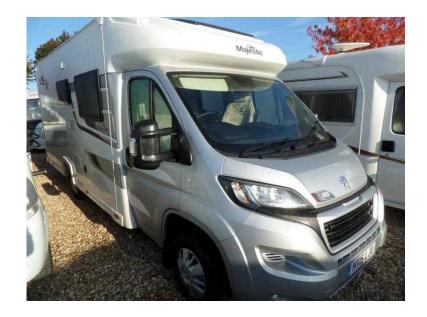

## **Elddis Majestic 2015 (39,995 GBP)**

Location **South West, Somerset** https://www.freeadsz.co.uk/x-464386-z

This Elddis Majestic 155 is built on a Peugeot chassis and powered by a 2.2 HDi engine with manual transmission. The interior layout consists of both passenger and driver swivel front seats, twin bench style seats, kitchen with built in appliances, washroom with shower and a fixed double bed.