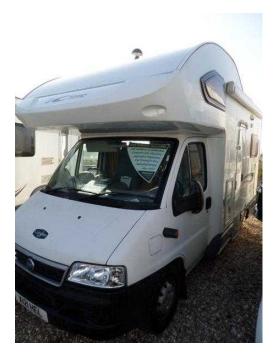

## Lunar Champ A521 2006

Location South West, Somerset https://www.freeadsz.co.uk/x-464387-z

With an exterior length of only 5.60m this 4 berth motorhome is ideal for those seeking a very spacious interior with the benefit of easy manoeuvrability. The layout consists of a centre dinette which easily converts into a large double bed for night use with a large wardrobe opposite. large over cab bed with ample head room and side windows provides a light and airy feeling. This model also features a very spacious end shaped kitchen and bathroom area

CD Player, 4 Berth, Overcab Bed, Bike Rack, Blinds, Awning, Rear Belts, 3-Burner Hob, Oven, Grill, Shower, Hand Basin, Rear Washroom, Curtains, End Kitchen, Loose Fit Carpets, Tow Bar, Front Side dinette, Fridge, 2 Bench Dinette, 4 Seat Belts in