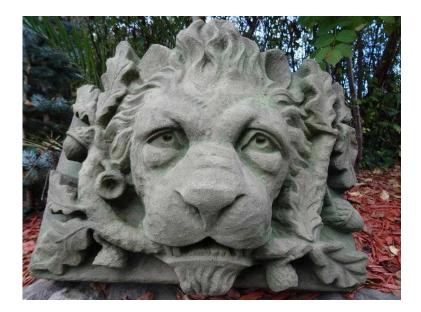

## Architectural French Style Large Stone Lion Head Spout Plaque Water Feature (250 G

Location North, Cheshire https://www.freeadsz.co.uk/x-464633-z

Buy Now £250 Free UK Mainland Delivery

A Fine Unusual Architectural French Style Large Reproduction Stone Lion Head Face Spout Plaque Garden Water Feature.Which Has Stunning Detail To The Face Also With Ornate Leaves & Acorn Decorations.The Water Would Come Out Of His Mouth.No Pump Included.Ideal To Cement Into Your Fountain Or WallIt Is Solid & Heavy Weighing 50kg Approx. Made of The Finest Reconstituted Cast Stone.Made In The UK & Hand Finished By Our Artist To Create a Beautiful Vivid Weathered Ornate Style.Colors Will Rub,Fade & Age With Weathering. Dimensions in Inches & Centimetres Approx

13.5" High (34cm) 8" Length (20cm) 18" Wide )

| Architectural French Style        |
|-----------------------------------|-----------------------------------|-----------------------------------|-----------------------------------|-----------------------------------|-----------------------------------|-----------------------------------|-----------------------------------|-----------------------------------|-----------------------------------|
| Large Stone Lion Head Spout       |
| Plaque Water Feature              |
| https://www.freeadsz.co.uk/x-4646 |
| 33-z                              |