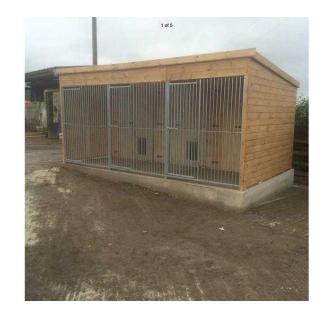

## Dog kennel and run (1,125 GBP)

X

Location Northern Ireland, County Durham https://www.freeadsz.co.uk/x-465207-z

Timber treble dog kennel / run 2 x2 Frame work tounge & grooved Timber galvanised 5 cm bars metals £1125.00 delivery can be