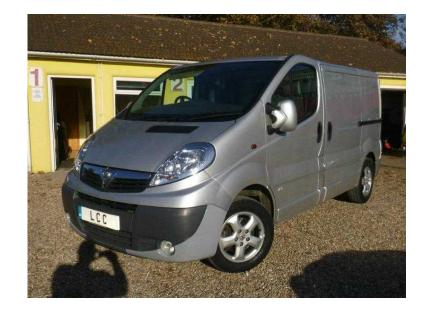

## Vauxhall Vivaro 2013 (110 GBP)

Location **South East, East Sussex** https://www.freeadsz.co.uk/x-465534-z

EST 1989 Lighthouse Car Centre in Shoreham by Sea is a family owned and run business that is very proud of the high level of customer care that our 1000's of happy customers enjoy. Have a look at our customer comments page! www.lighthousecarcentre.co