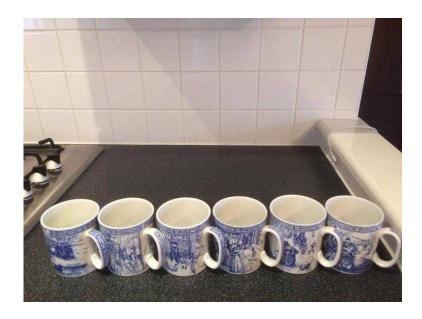

## **Spode China Collectors Pieces (200 GBP)**

Location **West Midlands, Staffordshire** https://www.freeadsz.co.uk/x-465630-z

2 six piece Mug Sets, 1 six piece spice jar set, 6 Christmas collectors plates, 8 dinner plates, 14 individual pieces including large vase, bowls with lids, dishes. These items have only ever been used for display purposes and are being sold as I have down sized and I now have no space to display. Total 46 items would prefer to sell as job lot. Can forward photographs of each item;