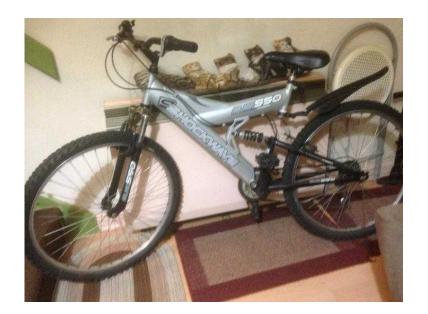

## 26quot shockwave 550 mountain bike. needs fixing on rear tyre. (28 GBP)

Location East of England, Cambridgeshire https://www.freeadsz.co.uk/x-465718-z

Shockwave 550 gray mountain bike, 26" wheels. all in good shape except rear interior wheels needs fixing as it is flat tyre, otherwise a very handsome bike.;