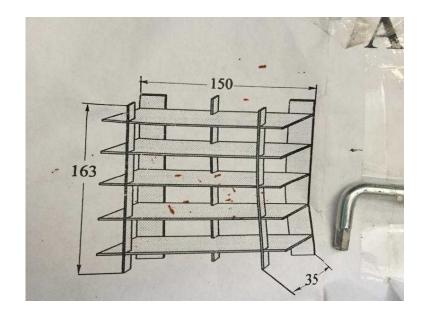

## Pine shelving (30 GBP)

Location **South East, West Sussex** https://www.freeadsz.co.uk/x-465822-z

|    | Dinp                               | halvina |
|----|------------------------------------|---------|
|    | https://www.freeadsz.co.uk         | /x-4658 |
|    | Pine                               | helving |
|    | https://www.freeadsz.co.uk<br>22-z | /x-4658 |
|    | Pine                               | helving |
|    | https://www.freeadsz.co.uk<br>22-z | /x-4658 |
| 線響 | Pine                               | helving |
|    | https://www.freeadsz.co.uk<br>22-z | /x-4658 |
|    | Pine                               | helving |
|    | https://www.freeadsz.co.uk<br>22-z | /x-4658 |
|    | Pine                               | helving |
|    | https://www.freeadsz.co.uk         | /x-4658 |
|    | Pine                               | helving |
|    | https://www.freeadsz.co.uk         | /x-4658 |
|    | Pine s                             | helving |
|    | https://www.freeadsz.co.uk         | /x-4658 |
|    | Pine                               | helving |
|    | https://www.freeadsz.co.uk         | /x-4658 |
|    | Pine                               | helving |
|    | https://www.freeadsz.co.uk<br>22-z | /x-4658 |