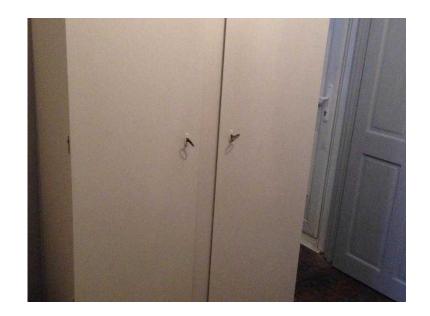

## **Vintage Lebus Wardrobe (70 GBP)**

Location **South East, East Sussex** https://www.freeadsz.co.uk/x-465979-z

Vintage Lebus Wardrobe with clothes hanging rail & storage Shelfs approx Dimensions are 178cm Height 89cm Wide 55cm deep in old white colour comes with original 2 Keys can provide delivery 07592 248424 07592 2484...(click to reveal full phone)