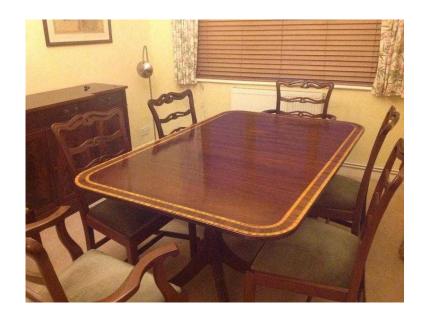

## Beautiful Dining table and chairs - perfect for Christmas (300 GBP)

South East, East Sussex Location https://www.freeadsz.co.uk/x-465980-z

Beautiful condition regency style mahogany dining table. It seats 6 or has two inserts to increase it to 8 or 10. It is 164cm (5'4.5") long (as 6 seater), each insert is 46 cm (18.25") 107cm wide (42") 72 cm (28.25") high 6 chairs and 2 carvers, green covering. Generally good condition, few bumps and scratches. There is also a matching sideboard, 183cm long (6'). 47cm (18") wide. 87.5cm high (34.5") £190. Excellent condition And, matching serving table. 154cm long (5'1"). Bow front 52.5cm (20.75") at widest. 85 cm (34") high. Excellent condition These will also be advertised separately. Buyer to collect. East Dean area, East